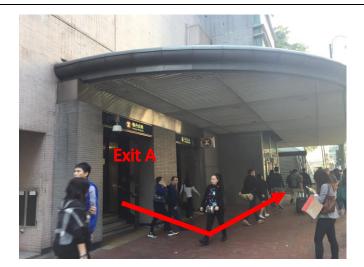

Please find Exit A after leaving the MTR train platform and take the escalator to the ground level.

Step 2

Turn left after coming out of Exit A.

Step 3

Cross the street to King's Road and turn left.

Step 4