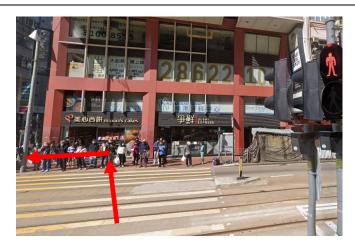

Please find Exit A after leaving the MTR train platform and take the escalator to the ground level.

Step 2

Turn left after coming out of Exit A.

Step 3

Cross the street to King's Road and turn left.

Step 4