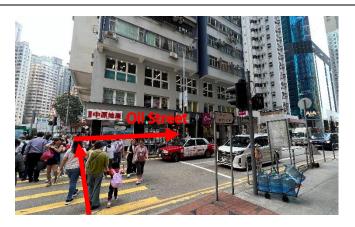

Cross the road and walk down Oil Street on your right.

Step 5

Continue to walk ahead after you pass AIA Tower.

Step 6

Harbour Grand Hong Kong is on your left.