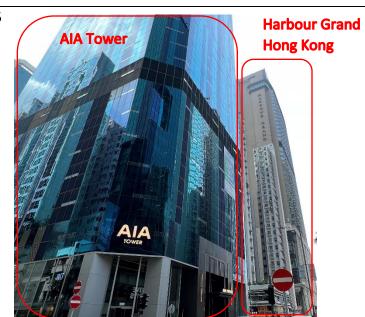

Cross the road and walk down Oil Street on your right.

Step 5

Continue to walk ahead after you pass AIA Tower.

Step 6

Harbour Grand Hong Kong is on your left.