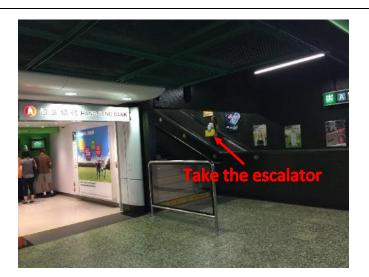

Please find Exit A after leaving the MTR train platform and take the escalator to the ground level.

Step 2

Turn left after coming out of Exit A.

Step 3

Cross the street to King's Road and turn left.

Step 4