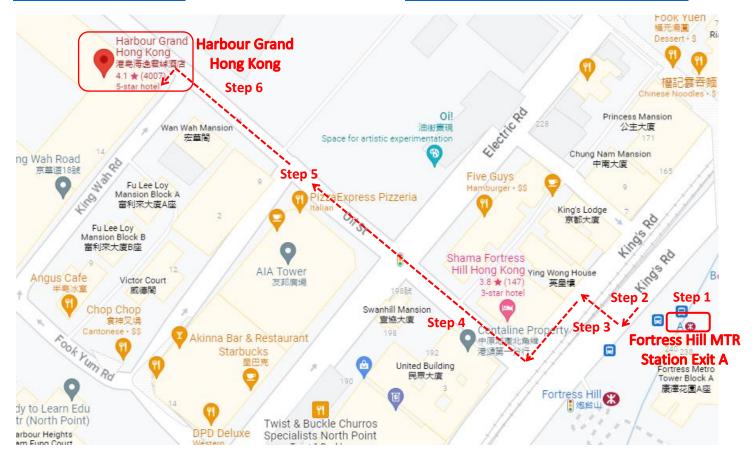

## **Directions from Fortress Hill MTR Station to Harbour Grand Hong Kong**

Harbour Grand Hong Kong is less than 5 minutes' walk from Fortress Hill MTR Station Exit A (Island Line).

Please see the following steps for the directions from Fortress Hill MTR Station to Harbour Grand Hong Kong.

Please find Exit A after leaving the MTR train platform and take the escalator to the ground level.

Step 2

Turn left after coming out of Exit A.

Step 3

Cross the street to King's Road and turn left.

Step 4