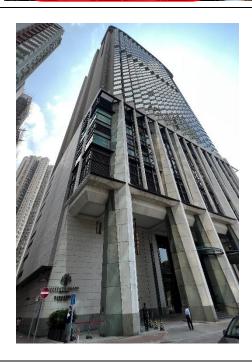

## **Directions from Fortress Hill MTR Station to Harbour Grand Hong Kong**

Harbour Grand Hong Kong is less than 5 minutes' walk from Fortress Hill MTR Station Exit A (Island Line).

Please see the following steps for the directions from Fortress Hill MTR Station to Harbour Grand Hong Kong.